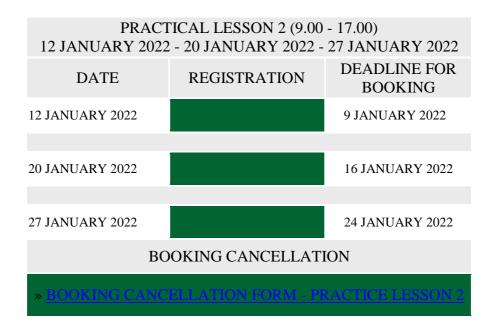

Every <u>FORMALLY ENROLLED</u> student can participate to 4 distinct pratical lessons, each having a different topic as follows: Practical Lesson 1, Practical Lesson 2, Practical Lesson 3 and Practical Lesson 4.

Every practical lesson is offered 3 times to a <u>MAXIMUM OF 12 STUDENTS</u> each time. IT IS NOT ALLOWED TO PARTICIPATE MORE THAN ONCE TO THE SAME PRACTICAL LESSON.

DEADLINE FOR BOOKING CANCELLATION: by 9 am of 3 days before the date of the practical lesson.

Please BOOK MINDFULLY (i.e. only if you are sure to attend) and, if you cannot attend for an unexpected event, CANCEL YOUR BOOKING PROMPTLY, otherwise you may impede other interested students to attend.

WHOEVER BOOKS A PRACTICAL LESSON FOR A CERTAIN DATE AND DOES NOT SHOW UP ON THAT DATE WILL NOT BE ALLOWED TO PARTICIPATE TO THE SAME PRACTICAL LESSON AT LATER DATES.

-----

\_\_\_\_\_

------

| PRACTICAL LESSON 3 (9.00 - 17.00)<br>14 JANUARY 2022 - 21 JANUARY 2022 - 28 JANUARY 2022 |              |                         |
|------------------------------------------------------------------------------------------|--------------|-------------------------|
| DATE                                                                                     | REGISTRATION | DEADLINE FOR<br>BOOKING |
| 14 JANUARY 2022                                                                          |              | 11 JANUARY 2022         |
|                                                                                          |              |                         |
| 21 JANUARY 2022                                                                          |              | 20 JANUARY 2022         |
|                                                                                          |              |                         |
| 28 JANUARY 2022                                                                          |              | 25 JANUARY 2022         |
|                                                                                          |              |                         |
| BOOKING CANCELLATION                                                                     |              |                         |
| » BOOKING CANCELLATION FORM - PRACTICE LESSON 3                                          |              |                         |