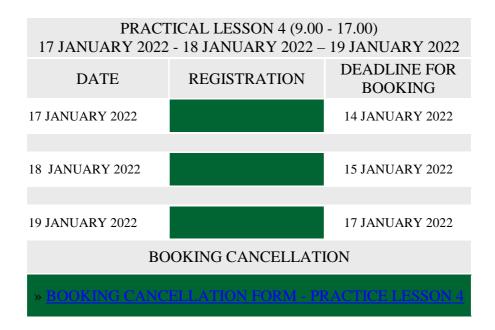

Every <u>FORMALLY ENROLLED</u> student can participate to 4 distinct pratical lessons, each having a different topic as follows: Practical Lesson 1, Practical Lesson 2, Practical Lesson 3 and Practical Lesson 4.

Every practical lesson is offered 3 times to a <u>MAXIMUM OF 12 STUDENTS</u> each time. IT IS NOT ALLOWED TO PARTICIPATE MORE THAN ONCE TO THE SAME PRACTICAL LESSON.

DEADLINE FOR BOOKING CANCELLATION: by 9 am of 3 days before the date of the practical lesson.

Please BOOK MINDFULLY (i.e. only if you are sure to attend) and, if you cannot attend for an unexpected event, CANCEL YOUR BOOKING PROMPTLY, otherwise you may impede other interested students to attend.

WHOEVER BOOKS A PRACTICAL LESSON FOR A CERTAIN DATE AND DOES NOT SHOW UP ON THAT DATE WILL NOT BE ALLOWED TO PARTICIPATE TO THE SAME PRACTICAL LESSON AT LATER DATES.

-----

\_\_\_\_\_

------

| PRACTICAL LESSON 3 (9.00 - 17.00)<br>14 JANUARY 2022 - 21 JANUARY 2022 - 28 JANUARY 2022 |              |                         |
|------------------------------------------------------------------------------------------|--------------|-------------------------|
| DATE                                                                                     | REGISTRATION | DEADLINE FOR<br>BOOKING |
| 14 JANUARY 2022                                                                          |              | 11 JANUARY 2022         |
|                                                                                          |              |                         |
| 21 JANUARY 2022                                                                          |              | 20 JANUARY 2022         |
|                                                                                          |              |                         |
| 28 JANUARY 2022                                                                          |              | 25 JANUARY 2022         |
|                                                                                          |              |                         |
| BOOKING CANCELLATION                                                                     |              |                         |
| » BOOKING CANCELLATION FORM - PRACTICE LESSON 3                                          |              |                         |