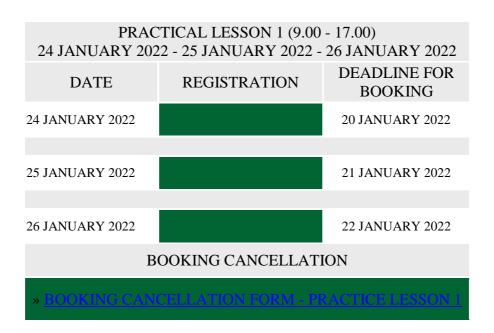

Every <u>FORMALLY ENROLLED</u> student can participate to 4 distinct pratical lessons, each having a different topic as follows: Practical Lesson 1, Practical Lesson 2, Practical Lesson 3 and Practical Lesson 4.

Every practical lesson is offered 3 times to a <u>MAXIMUM OF 12 STUDENTS</u> each time. IT IS NOT ALLOWED TO PARTICIPATE MORE THAN ONCE TO THE SAME PRACTICAL LESSON.

DEADLINE FOR BOOKING CANCELLATION: by 9 am of 3 days before the date of the practical lesson.

Please BOOK MINDFULLY (i.e. only if you are sure to attend) and, if you cannot attend for an unexpected event, CANCEL YOUR BOOKING PROMPTLY, otherwise you may impede other interested students to attend.

WHOEVER BOOKS A PRACTICAL LESSON FOR A CERTAIN DATE AND DOES NOT SHOW UP ON THAT DATE WILL NOT BE ALLOWED TO PARTICIPATE TO THE SAME PRACTICAL LESSON AT LATER DATES.

-----

\_\_\_\_\_

------

| PRACTICAL LESSON 3 (9.00 - 17.00)<br>14 JANUARY 2022 - 21 JANUARY 2022 - 28 JANUARY 2022 |              |                         |
|------------------------------------------------------------------------------------------|--------------|-------------------------|
| DATE                                                                                     | REGISTRATION | DEADLINE FOR<br>BOOKING |
| 14 JANUARY 2022                                                                          |              | 11 JANUARY 2022         |
|                                                                                          |              |                         |
| 21 JANUARY 2022                                                                          |              | 20 JANUARY 2022         |
|                                                                                          |              |                         |
| 28 JANUARY 2022                                                                          |              | 25 JANUARY 2022         |
|                                                                                          |              |                         |
| BOOKING CANCELLATION                                                                     |              |                         |
| » BOOKING CANCELLATION FORM - PRACTICE LESSON 3                                          |              |                         |